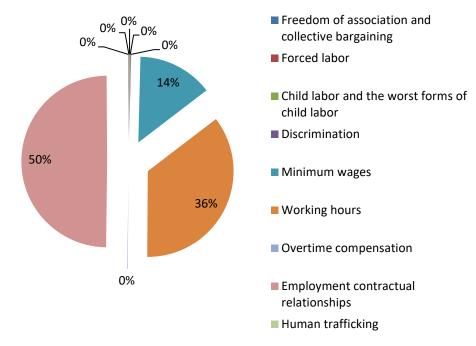

## **Facilities Audit**

Facilities involved in the manufacture of our products:

|                                              | Audited facilities                                  |                   | 6                      | 1  |       |                                                             |
|----------------------------------------------|-----------------------------------------------------|-------------------|------------------------|----|-------|-------------------------------------------------------------|
|                                              | Geography                                           |                   | China                  |    | Spain |                                                             |
|                                              | Number of facilities audited:                       |                   | 5                      |    | 1     |                                                             |
| Aggregate number of non-conformities:        |                                                     | 23                |                        | 0  |       | %OF COMPLETED<br>CORRECTIVE<br>CTIONS BY LABOR<br>PROVISION |
|                                              | Aggregate number of repeat* non-conformities:       |                   | 13                     |    | 0     |                                                             |
|                                              | Total percentage of non-conformities:               |                   | 100%                   |    | 0%    |                                                             |
| Total percentage of repeat non-conformities: |                                                     | 100%              |                        | 0% |       | %OF COMPI<br>CORRECT<br>CTIONS BY<br>PROVISI                |
|                                              | Percentage completion of corrective actions         |                   | 100%                   |    | 0%    |                                                             |
| Labor Provision                              | Freedom of association and collective bargaining/** | 0                 | 0%                     | 0  | 0%    |                                                             |
|                                              | Forced labor/**                                     | 0                 | 0%                     | 0  | 0%    |                                                             |
|                                              | Child labor and the worst forms of child labor/**   | 2/0               | 13,3%/ <mark>0%</mark> | 0  | 0%    | 100%                                                        |
|                                              | Discrimination/**                                   | 1/ <mark>0</mark> | 6,7%/ <mark>0%</mark>  | 0  | 0%    | 100%                                                        |
|                                              | Minimum wages/**                                    | 3/2               | 20%/14,3%              | 0  | 0%    | 100%                                                        |
|                                              | Working hours/**                                    | 4/5               | 26,7%/35,7%            | 0  | 0%    | 100%                                                        |
|                                              | Overtime compensation/**                            | 0                 | 0%                     | 0  | 0%    |                                                             |
|                                              | Employment contractual relationships/**             | 5/ <mark>7</mark> | 33,3%/50%              | 0  | 0%    | 100%                                                        |
|                                              | Human trafficking/**                                | 0                 | 0%                     | 0  | 0%    |                                                             |

<sup>\*</sup> In red the repeat non conformities \*\* Percentage in relation to their region

# **Total Repeat Non-conformities**