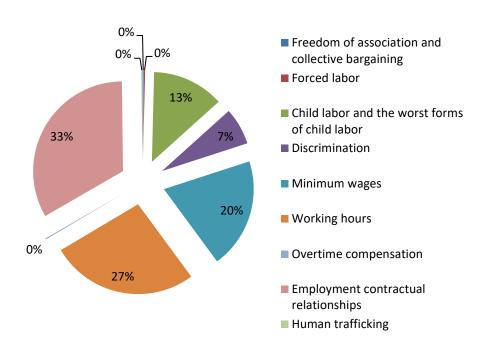

## **Facilities Audit**

Facilities involved in the manufacture of our products:

|                                              | Audited facilities                                  |                   | 6                      | 1  |       |                                                             |
|----------------------------------------------|-----------------------------------------------------|-------------------|------------------------|----|-------|-------------------------------------------------------------|
|                                              | Geography                                           |                   | China                  |    | Spain |                                                             |
|                                              | Number of facilities audited:                       |                   | 5                      |    | 1     |                                                             |
| Aggregate number of non-conformities:        |                                                     | 23                |                        | 0  |       | %OF COMPLETED<br>CORRECTIVE<br>CTIONS BY LABOR<br>PROVISION |
|                                              | Aggregate number of repeat* non-conformities:       |                   | 13                     |    | 0     |                                                             |
|                                              | Total percentage of non-conformities:               |                   | 100%                   |    | 0%    |                                                             |
| Total percentage of repeat non-conformities: |                                                     | 100%              |                        | 0% |       | %OF COMPI<br>CORRECT<br>CTIONS BY<br>PROVISI                |
|                                              | Percentage completion of corrective actions         |                   | 100%                   |    | 0%    |                                                             |
| Labor Provision                              | Freedom of association and collective bargaining/** | 0                 | 0%                     | 0  | 0%    |                                                             |
|                                              | Forced labor/**                                     | 0                 | 0%                     | 0  | 0%    |                                                             |
|                                              | Child labor and the worst forms of child labor/**   | 2/0               | 13,3%/ <mark>0%</mark> | 0  | 0%    | 100%                                                        |
|                                              | Discrimination/**                                   | 1/ <mark>0</mark> | 6,7%/ <mark>0%</mark>  | 0  | 0%    | 100%                                                        |
|                                              | Minimum wages/**                                    | 3/2               | 20%/14,3%              | 0  | 0%    | 100%                                                        |
|                                              | Working hours/**                                    | 4/5               | 26,7%/35,7%            | 0  | 0%    | 100%                                                        |
|                                              | Overtime compensation/**                            | 0                 | 0%                     | 0  | 0%    |                                                             |
|                                              | Employment contractual relationships/**             | 5/ <mark>7</mark> | 33,3%/50%              | 0  | 0%    | 100%                                                        |
|                                              | Human trafficking/**                                | 0                 | 0%                     | 0  | 0%    |                                                             |

<sup>\*</sup> In red the repeat non conformities \*\* Percentage in relation to their region

# **Total Non-conformities**