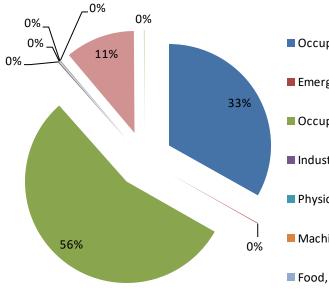

## **Facilities Audit**

Facilities involved in the manufacture of our products:

| Audited facilities                                |                                          | 21     | ]                                               |       |      |
|---------------------------------------------------|------------------------------------------|--------|-------------------------------------------------|-------|------|
| Geography                                         |                                          | China  | Thailand/Philippines/Taiwan<br>Vietnam/Malaysia | Spain | EEUU |
| Number of facilities audited:                     |                                          | 10     | 8                                               | 1     | 2    |
| Aggregate number of non-conformities:             |                                          | 23     | 15                                              | 0     | 0    |
| Aggregate number of repeat* non-<br>conformities: |                                          | 1      | 8                                               | 0     | 0    |
| Total percentage of non-conformities:             |                                          | 60%    | 40%                                             | 0%    | 0%   |
| Total percentage of repeat non-conformities:      |                                          | 11%    | 89%                                             | 0%    | 0%   |
| Percentage completion of corrective actions       |                                          | 95.65% | 46.66%                                          | 0%    | 0%   |
| OHS Provision                                     | Occupational Safety                      | 6      | 4/3                                             | 0     | 0    |
|                                                   | Emergency Preparedness                   | 3      | 3                                               | 0     | 0    |
|                                                   | Occupational Injury and Illness          | 6      | 7/5                                             | 0     | 0    |
|                                                   | Industrial Hygiene                       | 4      | 0                                               | 0     | 0    |
|                                                   | Physically Demanding Work                | 0      | 0                                               | 0     | 0    |
|                                                   | Machine Safeguarding                     | 0      | 0                                               | 0     | 0    |
|                                                   | Food, sanitation and housing             | 3      | 0                                               | 0     | 0    |
|                                                   | Health and Safety Communication          | 1/1    | 1                                               | 0     | 0    |
|                                                   | Health & Safety provision good practices | 0      | 0                                               | 0     | 0    |

\* In red the repeat non conformities

1

## **Total Repeat Non-conformities**

## Occupational Safety Emergency Preparedness Occupational Injury and Illness Industrial Hygiene Physically Demanding Work Machine Safeguarding Food, sanitation and housing Health and Safety Communication

Health & Safety provision good practices