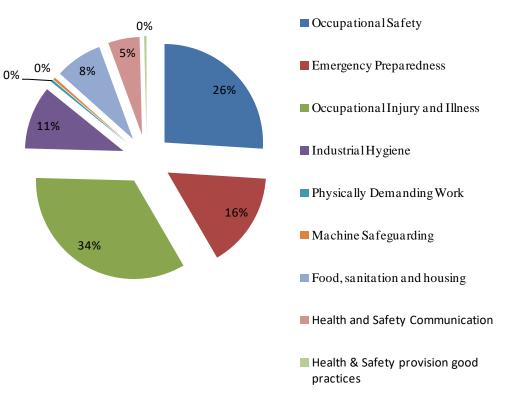

## **Facilities Audit**

Facilities involved in the manufacture of our products:

| Audited facilities                                |                                          | 21     | ]                                               |       |      |
|---------------------------------------------------|------------------------------------------|--------|-------------------------------------------------|-------|------|
| Geography                                         |                                          | China  | Thailand/Philippines/Taiwan<br>Vietnam/Malaysia | Spain | EEUU |
| Number of facilities audited:                     |                                          | 10     | 8                                               | 1     | 2    |
| Aggregate number of non-conformities:             |                                          | 23     | 15                                              | 0     | 0    |
| Aggregate number of repeat* non-<br>conformities: |                                          | 1      | 8                                               | 0     | 0    |
| Total percentage of non-conformities:             |                                          | 60%    | 40%                                             | 0%    | 0%   |
| Total percentage of repeat non-conformities:      |                                          | 11%    | 89%                                             | 0%    | 0%   |
| Percentage completion of corrective actions       |                                          | 95.65% | 46.66%                                          | 0%    | 0%   |
| OHS Provision                                     | Occupational Safety                      | 6      | 4/3                                             | 0     | 0    |
|                                                   | Emergency Preparedness                   | 3      | 3                                               | 0     | 0    |
|                                                   | Occupational Injury and Illness          | 6      | 7/5                                             | 0     | 0    |
|                                                   | Industrial Hygiene                       | 4      | 0                                               | 0     | 0    |
|                                                   | Physically Demanding Work                | 0      | 0                                               | 0     | 0    |
|                                                   | Machine Safeguarding                     | 0      | 0                                               | 0     | 0    |
|                                                   | Food, sanitation and housing             | 3      | 0                                               | 0     | 0    |
|                                                   | Health and Safety Communication          | 1/1    | 1                                               | 0     | 0    |
|                                                   | Health & Safety provision good practices | 0      | 0                                               | 0     | 0    |

\* In red the repeat non conformities

1

## **Total Repeat Non-conformities**

## Occupational Safety Emergency Preparedness Occupational Injury and Illness Industrial Hygiene Physically Demanding Work Machine Safeguarding Food, sanitation and housing Health and Safety Communication

Health & Safety provision good practices